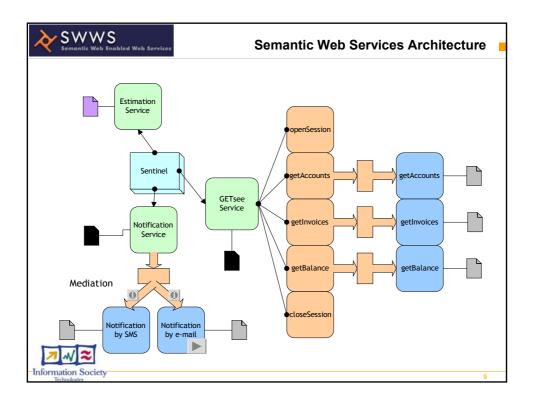

## Conclusion

- Application in the personal e-banking domain
  - Reuse of current commercial iSOCO's application: GetSee®
  - Integration of Semantic Web Services and actual Web services
- Discovery
  - F-Logic based (one-shot discovery, more precision needed than with DL-based discovery)
  - Integrated with ontology mediation
- Orchestration
  - Hard-coded in sentinel agent
  - Web services selected at run-time by means of discovery and mediated before execution





**SWWS Final Review** 

February 24th, 2005

## WP6 Case Study Customer Notification Agent for Financial Overdraft



S. Losada, O. Corcho, R. Benjamins