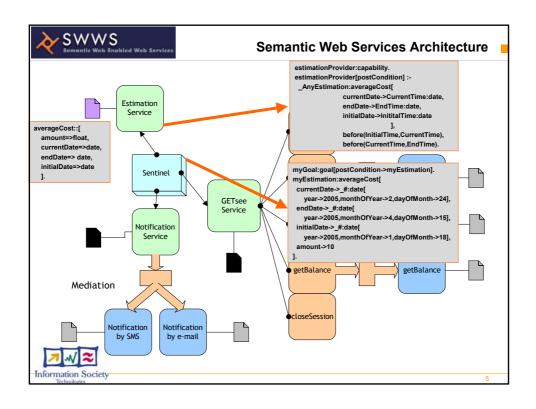

## Conclusion

- Application in the personal e-banking domain
  - Reuse of current commercial iSOCO's application: GetSee®
  - Integration of Semantic Web Services and actual Web services
- Discovery
  - F-Logic based (one-shot discovery, more precision needed than with DL-based discovery)
  - Integrated with ontology mediation
- Orchestration
  - Hard-coded in sentinel agent
  - Web services selected at run-time by means of discovery and mediated before execution





**SWWS Final Review** 

February 24th, 2005

## WP6 Case Study Customer Notification Agent for Financial Overdraft



S. Losada, O. Corcho, R. Benjamins