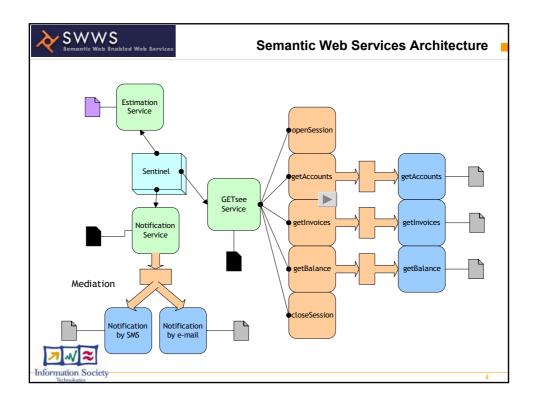

## Conclusion

- Application in the personal e-banking domain
  - Reuse of current commercial iSOCO's application: GetSee®
  - Integration of Semantic Web Services and actual Web services
- Discovery
  - F-Logic based (one-shot discovery, more precision needed than with DL-based discovery)
  - Integrated with ontology mediation
- Orchestration
  - Hard-coded in sentinel agent
  - Web services selected at run-time by means of discovery and mediated before execution





**SWWS Final Review** 

February 24th, 2005

## WP6 Case Study Customer Notification Agent for Financial Overdraft



S. Losada, O. Corcho, R. Benjamins