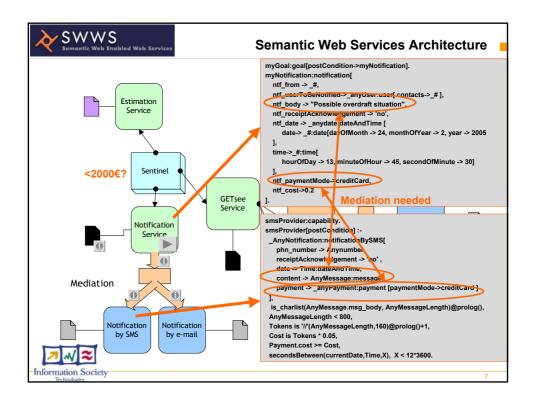

## Conclusion

- Application in the personal e-banking domain
  - Reuse of current commercial iSOCO's application: GetSee®
  - Integration of Semantic Web Services and actual Web services
- Discovery
  - F-Logic based (one-shot discovery, more precision needed than with DL-based discovery)
  - Integrated with ontology mediation
- Orchestration
  - Hard-coded in sentinel agent
  - Web services selected at run-time by means of discovery and mediated before execution





**SWWS Final Review** 

February 24th, 2005

## WP6 Case Study Customer Notification Agent for Financial Overdraft



S. Losada, O. Corcho, R. Benjamins