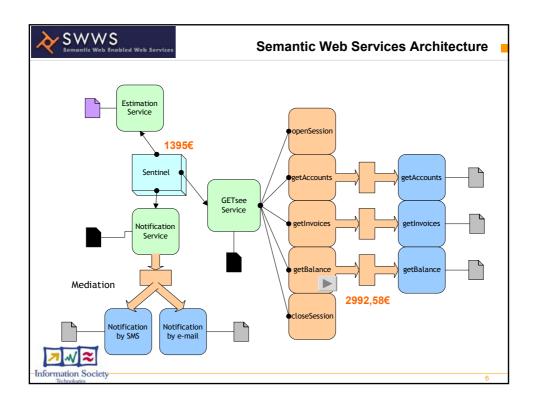

## Conclusion

- Application in the personal e-banking domain
  - Reuse of current commercial iSOCO's application: GetSee®
  - Integration of Semantic Web Services and actual Web services
- Discovery
  - F-Logic based (one-shot discovery, more precision needed than with DL-based discovery)
  - Integrated with ontology mediation
- Orchestration
  - Hard-coded in sentinel agent
  - Web services selected at run-time by means of discovery and mediated before execution





**SWWS Final Review** 

February 24th, 2005

## WP6 Case Study Customer Notification Agent for Financial Overdraft



S. Losada, O. Corcho, R. Benjamins