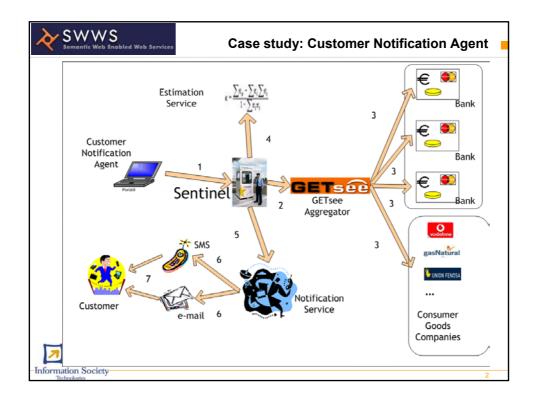

## Conclusion

- Application in the personal e-banking domain
  - Reuse of current commercial iSOCO's application: GetSee®
  - Integration of Semantic Web Services and actual Web services
- Discovery
  - F-Logic based (one-shot discovery, more precision needed than with DL-based discovery)
  - Integrated with ontology mediation
- Orchestration
  - Hard-coded in sentinel agent
  - Web services selected at run-time by means of discovery and mediated before execution





**SWWS Final Review** 

February 24th, 2005

## WP6 Case Study Customer Notification Agent for Financial Overdraft



S. Losada, O. Corcho, R. Benjamins