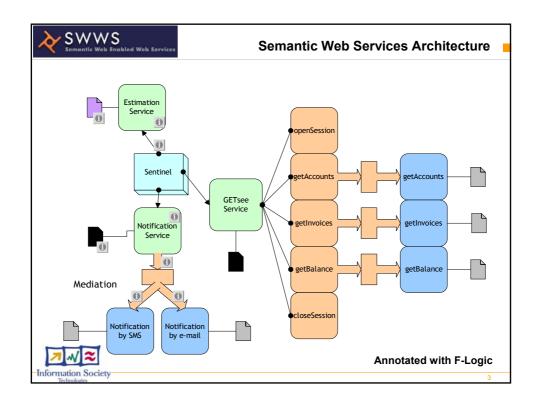

## Conclusion

- Application in the personal e-banking domain
  - Reuse of current commercial iSOCO's application: GetSee®
  - Integration of Semantic Web Services and actual Web services
- Discovery
  - F-Logic based (one-shot discovery, more precision needed than with DL-based discovery)
  - Integrated with ontology mediation
- Orchestration
  - Hard-coded in sentinel agent
  - Web services selected at run-time by means of discovery and mediated before execution





**SWWS Final Review** 

February 24th, 2005

## WP6 Case Study Customer Notification Agent for Financial Overdraft



S. Losada, O. Corcho, R. Benjamins